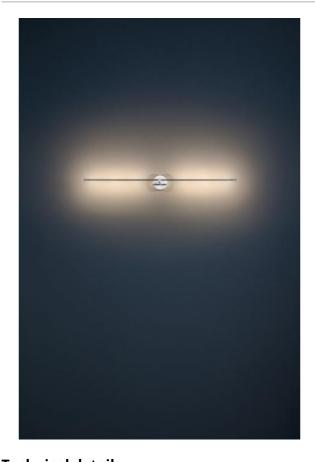

## Description

The Catellani & Smith Light Stick CW Gold consists of a horizontal light rod attached to a holder. Both the light rod and the holder are satin-finished in gold. The rod is made of copper, the holder is made of metal. This lamp can be used as a wall or ceiling lamp. It is available in three different versions: with 4, 6 or 8 LEDs. The lamp with 4 LEDs has a width of 62 cm, the lamp with 6 LEDs 88 cm and the lamp with 8 LEDs 115 cm. The light is emitted from the light rod onto the wall or ceiling. In addition to this lamp in gold, a nickel wall lamp is also available.