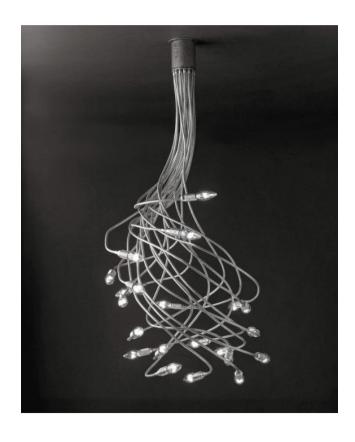

### **Description**

The Catellani & Smith Turciu 21 ceiling lamp has 21 lamp arms. Each arm is individually mouldable. The ceiling mount is made of satin-finished metal, it has a diameter of 9 cm and a height of 11 cm. The lamp arms are available in two surfaces: brass or nickel-plated. Five lamp arms have a length of 100 cm, 16 arms are 150 cm long. This ceiling light is operated with interchangeable LED retrofit lamps.