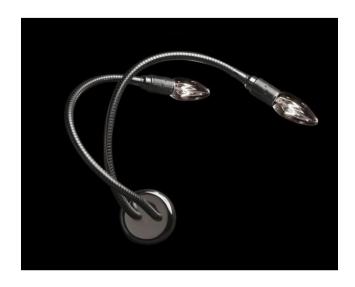

## **Description**

The Catellani & Smith Turciu 2 wall lamp has two flexible arms with a length of 50 cm each. Each arm is individually bendable. This wall lamp is available with two surfaces for its arms: brass or nickel-plated. In both versions the wall bracket is nickel-plated. The wall bracket has a diameter of 9 cm and a depth of 2.5 cm. The lamp is operated with interchangeable LED retrofit lamps.