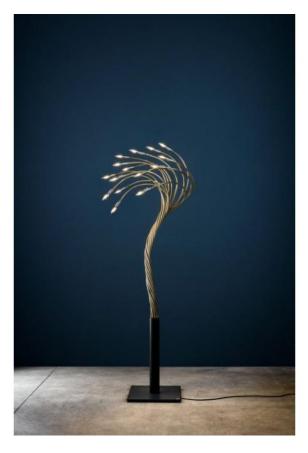

## **Sottovento 15**

## Description

The Catellani & Smith Sottovento 15 is a floor lamp with 15 arms. Each arm is individually bendable and has a length of 150 cm as well as a diameter of 1.2 cm. The total height of the lamp varies from 180 cm to 200 cm, depending on how the lamp arms are adjusted. The arms are available in brass or nickel-plated. The lamp base is made of waxed rough iron. A dimmer is on the cable. Replaceable LED retrofit light sources are recommended.