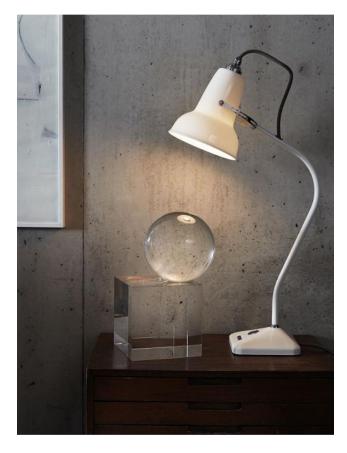

## **Technical details**

Country of Manufacture United Kingdom

**Manufacturer** Anglepoise

**Designer** George Carwardine

Year of design 2017 protection IP20

Scope of delivery LED 230 Volt voltage suitability 110 - 240 Volt

Projection in cm 26

material cast Iron, porcelain, steel, Textile

cable colorgreycable length180 cmsocket/light fixtureE14

switchabilityat the basePower (max. Watt)10 WattLEDinclusiveShade diameter13 cmShade height14 cm

lamp stand dimensions length 13, width 13 cm

bulb exchangeon site itselfDimensionsH 52 cm

## **Description**

The Anglepoise Original 1227 Mini Ceramic Table Lamp has a bone china lamp shade. This becomes translucent as soon as the lamp is switched on. The table lamp has a rotating as well as swivelling lamp shade and a fixed lamp rod made of steel profile. The cast iron base has a steel cover and an integrated on/off switch. The dimensions of the lamp base are 13 x 13 cm. The table lamp has a 180 cm long, grey textile braided cable. LED retrofit lamps can be used as illuminants.