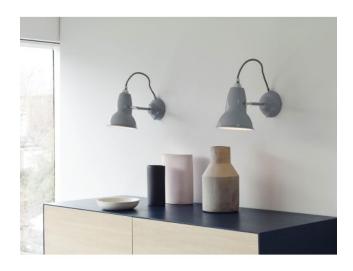

# **Original 1227 Wall Light**

### Description

The Anglepoise Original 1227 Wall Light has a tiltable and rotatable lamp shade, so that the light distribution can be readjusted again and again. The lamp shade is 16 cm high and has a diameter of 14 cm. The wall lamp is available in the surfaces linen white, jet black and dove grey. Both the lamp shade and the wall bracket are always in the selected surface. A textile braided cable extends from the top of the lamp shade to the wall bracket. The on/off switch is located on the lower side of the wall light. Compact fluorescent lamps or LED retrofit can be used as illuminants.