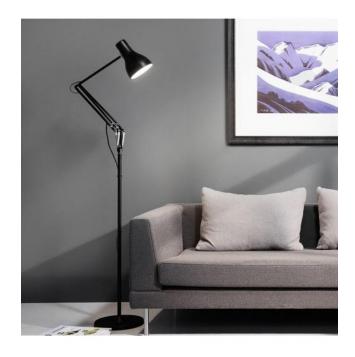

### **Description**

The Anglepoise Type 75 Floor Lamp has a flexibly movable articulated arm. This articulated arm can be repositioned again and again using tension spring technology. The floor lamp also retains cause of this technology any set position. In addition, the lamp shade can be rotated and tilted. The shade has a diameter of 14.5 cm and a height of 19.2 cm. Like the articulated arm, it is also made of aluminum. The base is made of cast iron with an aluminum cover and has a diameter of 25 cm. The floor lamp is offered in the surfaces jet black, slate grey, silver lustre and alpine white. An on/off switch is integrated on the lamp shade. LED retrofit or compact fluorescent lamps can be used as light sources.