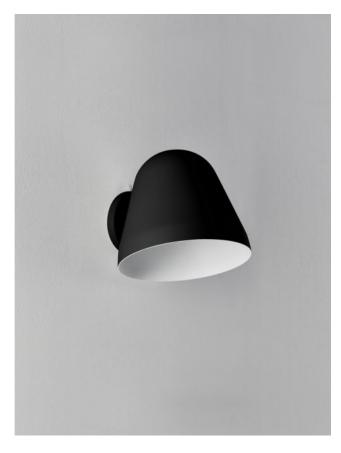

#### Oberfläche

- black
- grey
- white

### Description

The Nyta Tilt Wall Short is a wall lamp with a lamp shade made of matt lacquered aluminum. The shade can be completely rotated once around its own axis, so that the lamp can be readjusted again and again. The wall lamp is available with a shade in white, black and grey. The wall bracket is always in the matching surface to the shade. The wall light is installed directly on the power outlet, on request it is also supplied with cable and plug. The cable colours white, black, grey, red, light blue and light green are optionally offered. The on/off switch is integrated on the wall bracket. LED retrofit or halogen lamps can be used as light sources.