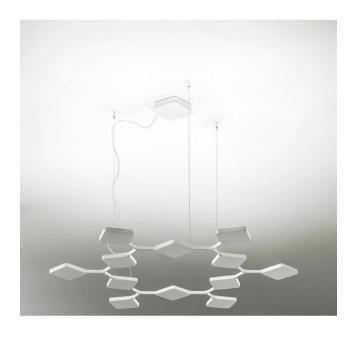

**Dimensions** H 2 cm | B 117 cm | L 134 cm

### Description

The Stilnovo Quad P12 is a plastic structure, consisting of twelve square shapes in die-cast aluminum arranged in a circular pattern. Designed by Pio and Tito Toso, this designer pendant lamp with LED sources emits indirect light that softly illuminates the ceiling and spreads into the surrounding space. The circular branched design makes it suitable for installation in lobbies and common areas with medium height ceilings. The pendant lamp can also be dimmed with an optional Casambi module via Smartphone App.