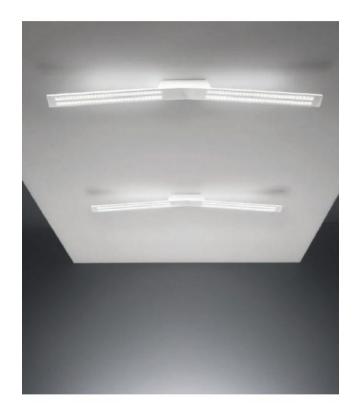

## Description

The Stilnovo Lama S is a thin light wire in a minimalist body design. The double opal polycarbonate diffuser melts into press-folded aluminum foils, from which a topLED light is emitted. The angular shape of the ceiling lamp and the double emission of light emphasize the illuminating body, depriving it of contrasts and marked shadows. The Lama S as a thin ceiling light is particularly suitable for lighting environments such as offices and accommodation facilities. Available in white or black, Lama has been awarded the Red Dot Design Award 2011.