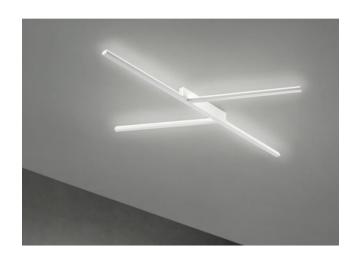

## Xilema S

### **Description**

The Stilnovo Xilema S is a modern ceiling or wall light with the topLED source. Light modules with minimal aesthetics cross into a characteristic shape, reminiscent of the branches of the conductive beams that transport vital fluids in plants. The elegance of an aluminum body with a polished or white finish is combined with a PMMA diffuser, behind which there is a topLED circuit. Optics WallWasher for indirect lighting.