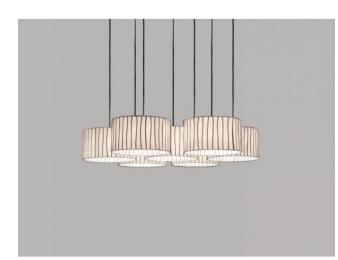

## Description

The Arturo Alvarez Curvas CV04-7 pendant lamp is suspended on transparent cables and can be individually determined in its total height when mounted. Each of the seven lamp shades made of Tiffany glass is 18 cm high and has a diameter of 32 cm. The entire multiple pendant lamp is 102 cm long and wide. The Curvas CV04-7 by Arturo Alvarez has seven E27 sockets and can be operated with LED retrofit bulbs. This pendant lamp has transparent cables and is offered with a lamp shade in white, sand, dark amber and brown. On request, this pendant lamp with a total height of 250 cm is also available with black cables.