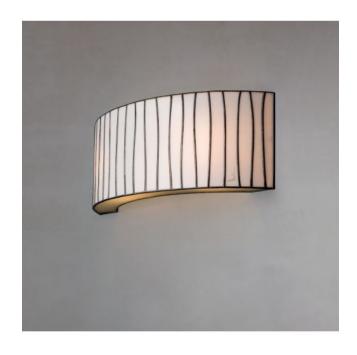

#### Version

- amber
- brown
- sand colored
- white

Arturo\_Alvarez

Arturo Alvarez

Leuchtmittel/ Bulb 230 - 240 Volt glass, stainless Steel dimmable on site

2 x 7 Watt (max.) H 17 cm | B 45 cm

## **Description**

The Arturo Alvarez Curvas CV06 is 17 cm high and has a total width of 45 cm. The thickness of the lamp shade is 12 cm. The wall bracket of the Curvas CV06 is made of stainless steel. This wall lamp has two E14 sockets and can be operated with replaceable LEDs (retrofit). This lamp is offered with a lamp shade in white, sand, dark amber and brown.