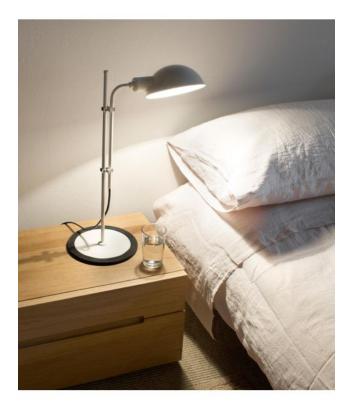

## Description

The Marset Funiculi S is a table lamp with a lamp shade that can be adjusted in height with two clips on the lamp rod. In addition, the shade can be swivelled through 360 degrees, allowing the light to be adjusted at any time. The lamp is available in black, moss grey, green, terracotta, mustard yellow and creamwhite. The base of the lamp as well as the rod of the lamp are made of painted iron, the lower part of the base is covered with black rubber for protection of the base. The lamp shade is made of lacquered aluminum. A toggle switch is integrated on the cable.