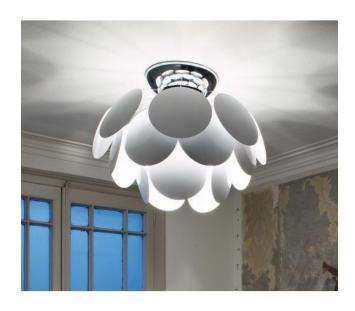

## **Discoco C68**

### Description

The Marset Discoco C68 ceiling lamp mainly emits direct light downwards. Some of the light is also emitted to the sides. The 21 discs that make up the lamp shade serve as reflectors so that light is also emitted onto the lamp itself. The discs are made of injection-moulded ABS. This ceiling lamp has a diameter of 68 cm and is available in white glossy and black/gold glossy surfaces. Three halogen lamps or three LED Retrofit Globe lamps can be used as illuminants.