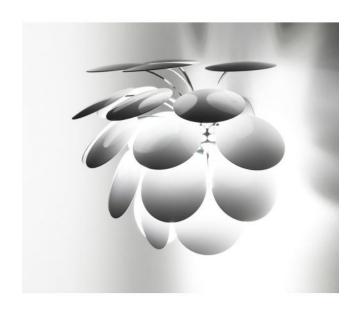

### Description

The Marset Discoco A is the only wall lamp of the Discoco series. The special highlight of this lamp is its lamp shade. It consists of numerous lamp arms, on which opaque, circular discs made of ABS are mounted. While the light exits directly below the wall lamp, the glossy lacquered discs around the lamp act as reflectors. The lamp is available in the following surfaces: white glossy and black/gold glossy. Two LED retrofit lamps can be used as light sources.