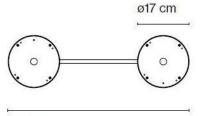

## Accessory C2 Djembé 42

59,5 cm

## Description

The Marset accessory C2 Djembe 42 is used to combine two Djembe C 42 ceiling lights and to connect them to a power connection. It is made of painted iron. With this accessory, C 42 light versions with different shade heights can be connected together. In addition to these accessories, there are available versions for the Djembe C 65 ceiling lights and versions for connecting three C 42 light together.