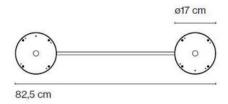

### Description

The Marset accessories C2 Djembe 65 connects two ceiling lights Djembe C 65 with each other and allows the connection of these lights to a power supply. The lamps used, with a diameter of approx. 65 cm, can have different shade heights (see versions 1 to 3). The accessories are made of black painted iron. In addition to this accessory for two ceiling lamps, there is also available an accessory for connecting three C 65 lamps or for connecting two or three lamps of this series with a shade diameter of approx. 42 cm (Djembe C 42).