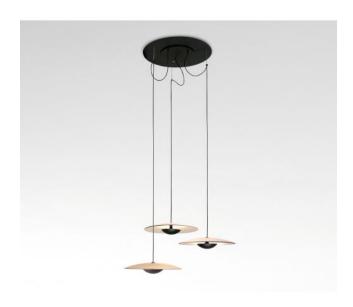

## Ginger 20x3

### Description

The three lamp shades of the Marset Ginger 20x3 are made of wenge or oak wood. Three LEDs with a colour temperature of 2,700 Kelvin extra warm white are included as illuminants. During the assembly, the Ginger 20x3 pendant lamp can be individually set in the total height. The lamp is offered in four versions:

- Version 1: Lamp shade outside and inside wenge
- Version 2: Lamp shade outside wenge, inside white
- Version 3: Lamp shade outside and inside oak
- Version 4: Lamp shade outside oak, inside white