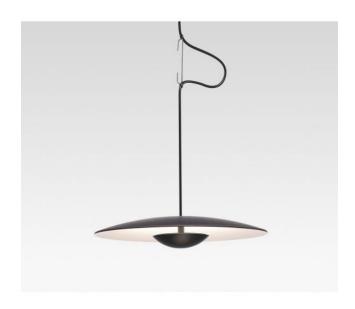

**Dimensions** H 6 cm | Ø 32 cm

### **Description**

With the loop on the cable, the Marset Ginger 32 pendant lamp can be adjusted in its total height at any time. Its lamp shade is made of wenge or oak. The integrated LED has a colour temperature of 2,700 Kelvin extra warm white. The Ginger 32 pendant lamp is offered in two versions:

- Version 1: Lamp shade outside oak
- Version 2: Lamp shade outside wenge