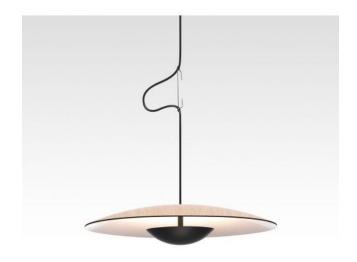

**Dimensions** H 9 cm | Ø 42 cm

### **Description**

The Marset Ginger 42 is a pendant lamp with a lamp shade made of oak or wenge. Via the loop on the cable, the pendant lamp can be adjusted in its total height at any time. It is operated with a power-efficient LED that has a colour temperature of 2,700 Kelvin extra warm white. The Ginger 42 is available in two versions:

- Version 1: Lamp shade outside oak
- Version 2: Lamp shade outside wenge