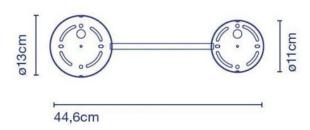

## **Technical details**

**Dimensions** 

Country of Manufacture

Manufacturer

Marset

Designer

Joan Gaspar

surface

black

material

woltage suitability

Spain

Marset

Marset

Joan Gaspar

black

metal

230 - 240 Volt

L 45 cm

## **Description**

The Marset accessory C2 Ginger is used to connect a lamp Ginger 32 C and a lamp Ginger 42 C to each other and to connect them together to a power supply. The wall lamp accessories are made of painted metal. In addition to these accessories, a version is also available to connect a Ginger 32 C, 42 C and 60 C lamp to a single power connection.