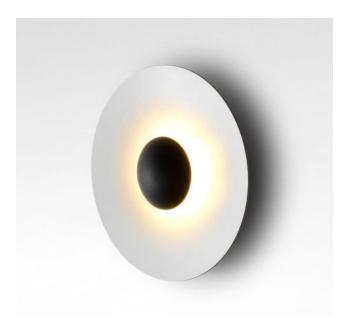

## Description

The Marset Ginger 60 C wall lamp is made of wenge or oak. A powerful LED with a colour temperature of 2,700 Kelvin extra warm white is included as illuminant. This wall lamp is available in four versions:

- Version 1: Lamp shade inside white, outside oak
- Version 2: Lamp shade inside white, outside wenge
- Version 3: Lamp shade inside and outside oak
- Version 4: Lamp shade inside and outside wenge