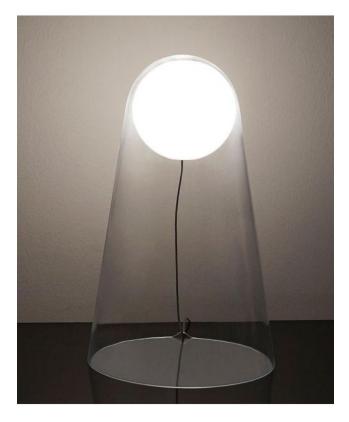

## Description

The Foscarini Satellight Tavolo is a table lamp consisting of two elements in hand-blown glass. In a transparent glass cone as lamp body a white glossy, spherical diffuser is positioned. The diffuser contains an LED light source that emits both downward light and glare-free ambient light. Thanks to its satinised surface, the diffuser appears illuminated even when the lamp is switched off. This table lamp has a touch dimmer on the supply line.