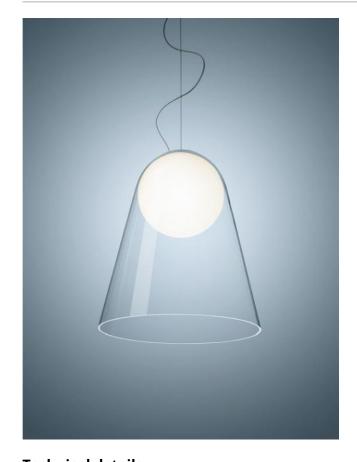

## Description

The Foscarini Satellight Sospensione pendant lamp has a conical lamp shade made of transparent, mouth-blown glass. The shade has a diameter of 36 cm at the lowest point and is 41 cm high. Inside the shade is a spherical diffuser made of white glossy mouth-blown glass. The light is emitted into the room by this lamp without glare. The cable with a maximum length of 340 cm can be shortened if required. On request, the lamp is also available with a longer cable. The lamp is dimmable on site and operated with an LED retrofit.