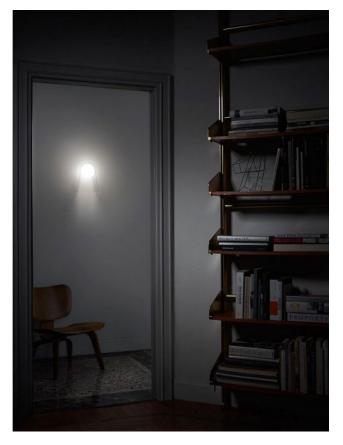

## Foscarini Satellight Parete

## Description

The Foscarini Satellight Parete is a wall lamp consisting of two elements made of blown glass. The outer glass is conical and transparent. It is 29 cm high, 21 cm in width and 17 cm in depth. A spherical glass diffuser is integrated inside this element. The white glossy diffuser emits the light into the room without glare. At the same time, the downward open glass cone directs the light directly downwards. The lamp is operated with a G9 bulb.