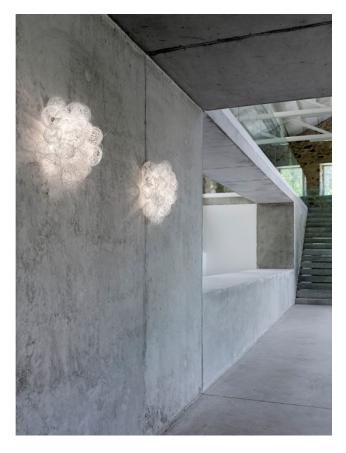

## **Description**

The Blum BL06 by Arturo Alvarez is a wall lamp made of a single painted stainless steel thread. This stainless steel thread is interwoven and creates random volumes. The Arturo Alvarez Blum BL06 is 38 cm long, has a 35 cm width and a depth of 21 cm. This white wall lamp gets powered by a lamp with a E27 socket and can be operated with LED retrofit lamps. The Blum BL06 by the Spanish Designer Arturo Alvarez is dimmable on site.