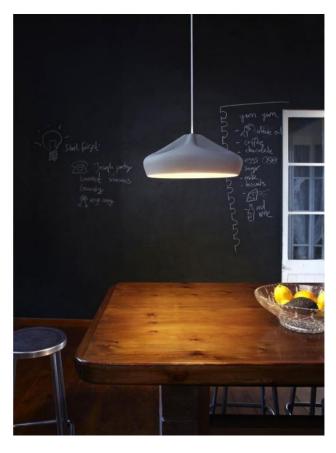

## Description

The Marset Pleat Box 36 is made of ceramic and can be individually determined in its total height when installed. This pendant lamp can be operated with a replaceable E14 LED (retrofit). Its lamp shade is available in white, grey, terracotta or black from the outside. From the inside, the shade is covered with a white or a gold-plated enamel. In total, this lamp is available in five versions:

- Version 1: Lamp shade outside and white inside.
- $\bullet\,$  Version 2: Lamp shade outside grey and inside white
- Version 3: Lamp shade outside terracotta and inside white
- Version 4: Lamp shade outside white and inside gold
- Version 5: Lamp shade outside black and inside gold