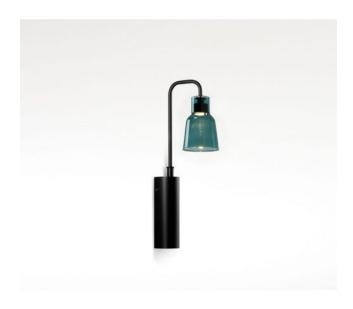

### **Description**

The Bover Drip A/02 is an LED wall lamp with a black tubular metal wall bracket. The small lamp shade made of borosilicate glass is attached to a black lamp arm. The Bover Drip A/02 borosilicate glass glass can be removed/removed for replacement or cleaning. The black wall bracket is 5 cm wide and 15 cm high. When mounted on the wall, the distance from the wall to the end of the lamp is 14.5 cm. The total height of the lamp is 35.5 cm, the on/off switch of the Bover Drip A/02 is located directly on the wall bracket.