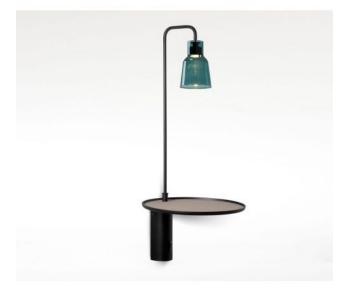

#### Description

The Bover Drip A/03 is a LED wall light with a black metal wall bracket. The small lamp shade made of borosilicate glass is attached to a black, 44 cm high lamp arm. Bover Drip A/03 borosilicate glass glass can be removed for replacement or cleaning. The black wall mount is 5 cm wide and 20 cm high. The total height of the lamp is 64 cm, the on/off switch of the Bover Drip A/03 is located directly on the wall bracket. The A/03 version of the Bover Drip wall lamp has a practical taupe-coloured shelf on which electronic devices can be placed and charged via the USB port (5Volt, 1Ampere) built into the wall bracket. The diameter of this taupe lacquered shelf is 25 cm. This LED wall light is available in the shade colours transparent, matt white, green, opal and blue.