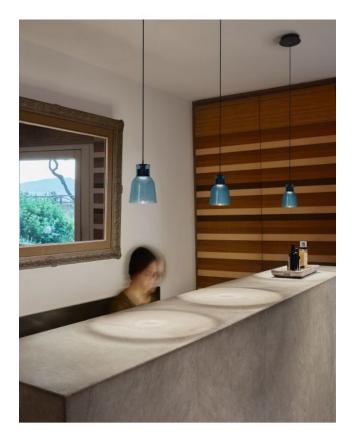

## Description

The Drip S/01L from the Spanish lighting manufacturer Bover is a LED pendant lamp with a black, 200 cm long coaxial cable. The borosilicate glass glass of the Bover Drip S/01L can be removed for replacement or cleaning. The canopy of this pendant lamp has a diameter of 12.5 cm. The lamp shade made of borosilicate glass has a diameter of 8.5 cm and is 12 cm high. This LED pendant lamp is available in the shade colours transparent, opal, matt white, green and blue. The total height of the lamp can be adjusted between a maximum of 200 cm and a minimum of 40 cm.