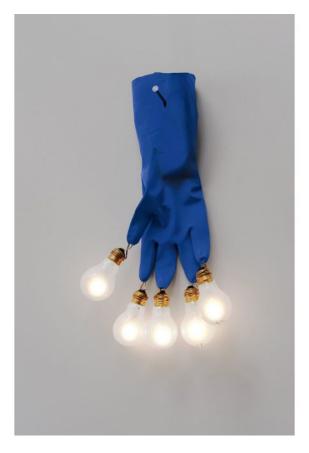

## Ingo Maurer Luzy on the Wall

## Description

The Ingo Maurer Luzy on the Wall is a surprising wall lamp and turns an everyday object into extraordinary art. It consists of a blue rubber glove with a light bulb on each finger. This wall lamp is not operated with real light bulbs, but with special LED bulbs. The light is emitted by the lamp glare-free into the room. The lamp is 50 cm high and 30 cm wide. Each glove is hand-painted with special blue paint. The Luzy on the Wall can be dimmed on site and is supplied with a plug and a toggle switch on the supply line.