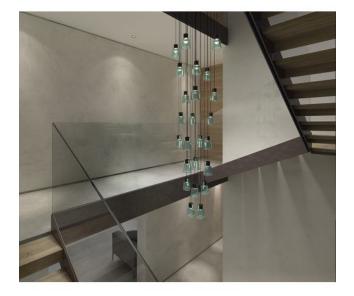

## Drip S/24L

#### Description

The Drip S/24L from Bover is an LED lamp with 24 individual pendant lamps of different lengths suspended from the ceiling canopy. The Drip S/24L from the Spanish lamp manufacturer Bover is dimmable from 1-10V. Each borosilicate glass lampshade of the Bover Drip S/24L can be removed for replacement or cleaning. The black canopy of this pendant lamp has a diameter of 55 cm. The 24 lampshades made of borosilicate glass each have a diameter of 8.5 cm and are 12 cm high. This LED pendant lamp is available in the shade colours transparent, opal, matt white, green and blue. 13 different cable lengths are available on request. You can therefore choose the length of your lamp to suit your individual requirements. When ordering, please specify the required length/distance between the ceiling and the lower edge of the lamp under the item Order overview in the Order comments field.