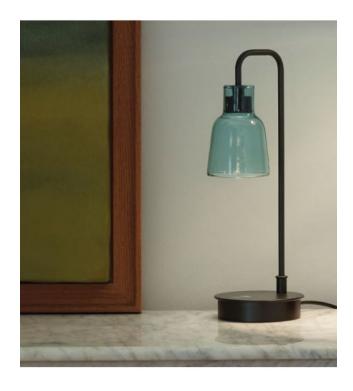

#### Farbe

- blue
- matt white
- transparent
- opal
- green

### **Description**

The Drip M/36 from Bover is an LED table lamp with a structure made of black metal. The borosilicate glass lamp shade can be removed for replacement or cleaning. The black base of the table lamp has a diameter of 12 cm. The lamp shade made of borosilicate glass have a diameter of 8.5 cm and a height of 12 cm. This LED table lamp is available in the shade colours transparent, matt white, green, opal and blue. It is offered with a cord switch on cable of the lamp.