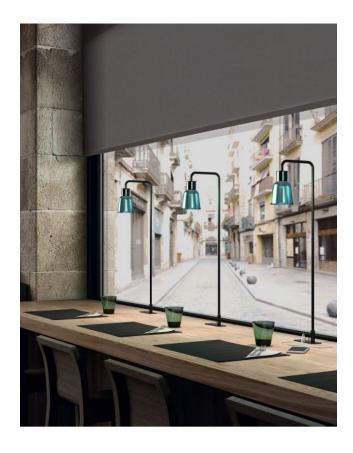

### **Description**

The Drip M/70 from Bover is an LED table lamp with a structure made of black metal. The borosilicate glass lamp shade can be removed for replacement or cleaning. The black base of the table lamp has a width of 7cm and is 24.5 cm long. The lampshade made of borosilicate glass have a diameter of 8.5 cm and a height of 12 cm. A USB port to charge your Cell Phone or other electronics is integrated in the base of this table lamp. This lamp has a built-in toggle switch and a recessed base for fixed installations. This LED table lamp is available in the shade colours transparent, matt white, opal, green and blue. The total height of this table lamp is 70cm. The cable has a lenght of 380 cm.