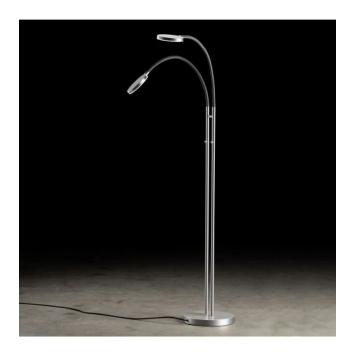

## Description

The two swivelling reflectors of the Holtkötter Flex Twin floor lamp can be separately switched and continuously dimmed using a separate touch dimmer on the lamp rods. The integrated memory function saves the last light setting when the light is switched off and automatically restores it when it is switched on. This floor lamp with flexible lamp arms is available in anodised brass, black, platinum and matt aluminium. The flexible lamp arm is available in black, grey, red, blue and sand.