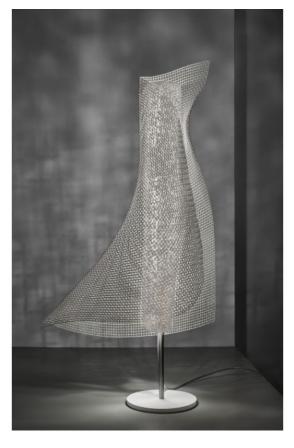

## Description

The Arturo Alvarez Clara CL02 table lamp has a lamp shade made of painted stainless steel mesh. This stainless steel mesh was specially developed by the Arturo Alvarez brand and is particularly flexible, resistant and durable. This lamp is 82 cm high in total. Its base is made of stainless steel. The Clara CL02 has an integrated LED with a colour temperature of 2,700 Kelvin extra warm white. On request, the table lamp is also available with 3,000 Kelvin warm white. The light is emitted glare-free into the room by the lamp. An on/off switch is integrated on the supply line.