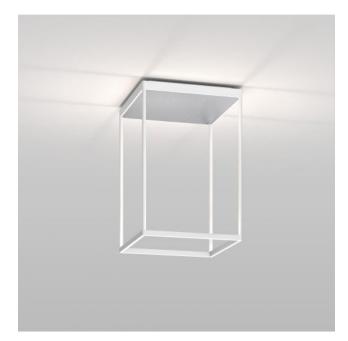

## Serien Lighting Reflex2 Ceiling M450-white

## Description

The Serien Lighting Reflex2 Ceiling M450 distributes its light onto a prismatic reflector surface inside the lamp. From this, the light is reflected into the room and emitted absolutely glare-free. The reflector is available in matt white, gold, silver or white. Depending on the reflector colour, the lamp produces a different lighting effect.