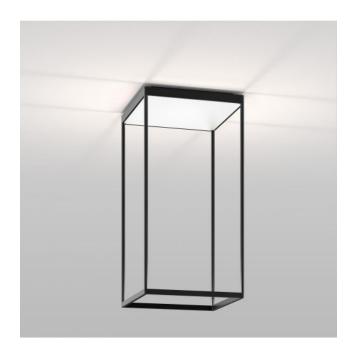

## **Reflex2 Ceiling M600-black**

#### surface\_of\_reflector

- gold
- white matt
- silver
- white

### Description

The Serien Lighting Reflex2 Ceiling M600 emits its light onto a prismatic reflector surface, which is located inside the ceiling lamp. From there, the light is reflected into the room and emitted absolutely glare-free. The reflector is available in matt white, gold, silver or white. The selected reflector colour creates a different lighting mood.