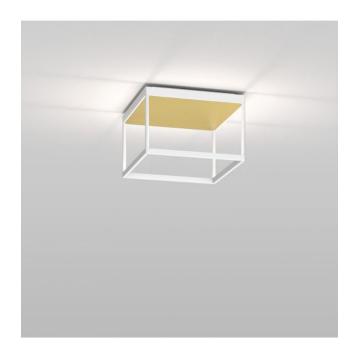

#### surface\_of\_reflector

- white
- white matt
- gold
- silver

### **Description**

The light is emitted by the Serien Lighting Reflex2 Ceiling M200 onto a prismatic reflector inside the lamp, from which the light is reflected into the room. The emitted, indirect light is absolutely glare-free. The reflector of the Reflex2 Ceiling M200 is available in matt white, gold, silver or white. Each reflector provides a different lighting effect of the ceiling light.