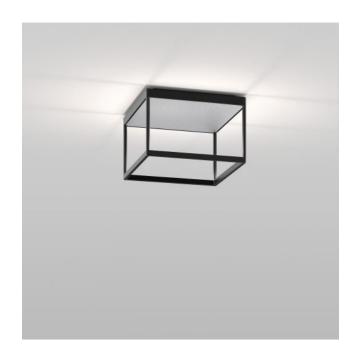

## **Reflex2 Ceiling M200-black**

### Description

The Serien Lighting Reflex2 Ceiling M200 emits its light onto a reflector with a prismatic surface, which is located inside the ceiling light. Thus, the light is reflected into the room absolutely glare-free. The reflector is available in matt white, gold, silver or white. Depending on the reflector colour, the light creates a different mood.