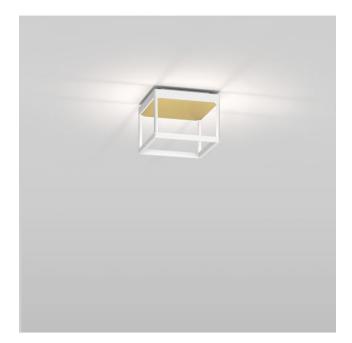

## Serien Lighting Reflex2 Ceiling S150-white

## surface\_of\_reflector

- white matt
- silver
- gold
- white

## Description

The Serien Lighting Reflex2 Ceiling S150 has a rounded, white frame structure made of aluminum. The light is directed from the ceiling lamp onto a reflector, from where the light is distributed absolutely glare-free into the room. The reflector is available in matt white, gold, silver or white. Each reflector creates a different lighting mood.