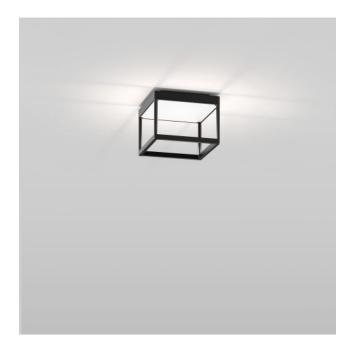

## Serien Lighting Reflex2 Ceiling S150-black

## Description

The Serien Lighting Reflex2 Ceiling S150 ceiling lamp has a black, rounded frame structure made of aluminum. This lamp is 15 cm high. Length and width are 20 cm each. The reflector is available in matt white, gold, silver or white. Depending on the reflector colour, a different lighting mood is created.