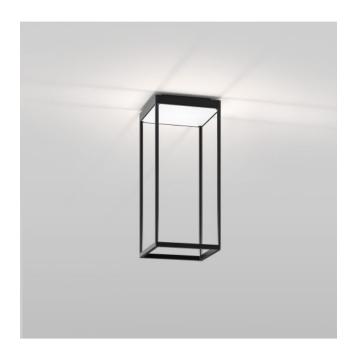

## **Reflex2 Ceiling S450-black**

**Dimensions** H 45 cm | B 20 cm | L 20 cm

### Description

This Serien Lighting Reflex2 Ceiling S450 is a ceiling lamp with a rounded frame structure made of aluminum in black. The light is emitted from the lamp onto a prismatic reflector and distributed from there into the room absolutely glare-free. The reflector is available in matt white, gold, silver or white. The selected colour of the reflector creates a different lighting mood in each case.