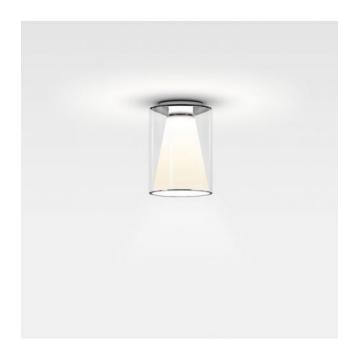

## **Drum Ceiling S Long**

### Description

The Serien Lighting Drum Ceiling S Long ceiling light is 24 cm high and has a diameter of 16 cm. It is available with a colour temperature of 2,700 Kelvin extra warm white, 3,000 Kelvin warm white or with dim to warm function. The lamp with dim to warm function imitates the pleasant dimming behaviour of classic incandescent lamps. As a result, the light not only becomes darker when dimmed down, but also changes its colour temperature from 1,800 Kelvin extra warm white to 3,000 Kelvin warm white.