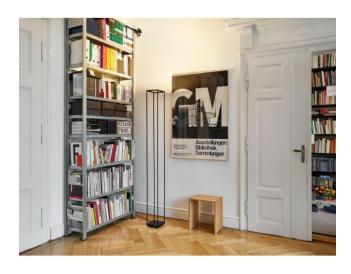

## **Reflex2 Floor S**

### Description

The Serien Lighting Reflex2 Floor S is a floor lamp with a filigree frame structure made of aluminum. It is available with a black or white coated finish. This lamp can be regulated with a push button dimmer at the lamp base. The dim to warm function imitates the pleasant dimming behaviour of classic incandescent lamps. The colour temperature changes from 2,200 Kelvin extra warm white to 3,000 Kelvin warm white when dimmed. The cable can be stowed under the lamp base if required.