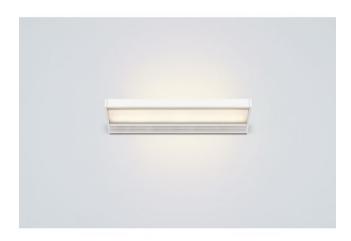

## SML2 Wall 300 White

### Description

The Serien Lighting SML2 Wall 300 White is an LED wall lamp with a housing made of white aluminium. It is operated with an LED, which is offered with a colour temperature of 2,700 Kelvin extra warm white or 3,000 Kelvin warm white. The wall lamp is available with different lamp covers: With the lamp covers, it is possible to either scatter the light upwards and downwards (satinée / satinée) or to scatter it in one direction and, depending on how the lamp is fixed, to dim it downwards or upwards (satinée / raster). Cover plates and mirror adapters are offered as accessories.