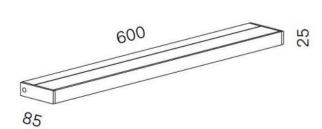

**dimming** dimmable on site

Wattage 20 W
LED inclusive
Colour Rendering Index >90

bulb exchangeon site itselfDimensionsH 3 cm | B 60 cm

### **Description**

The Serien Lighting SML2 Wall 600 Silver has a width of 60 cm. It is 3 cm high and 9 cm deep. The wall lamp is available with different lamp covers: With the satinée / satinée lamp cover, the light is scattered upwards and downwards. With the satinée / raster cover, the light is scattered in one direction and dimmed in the other.