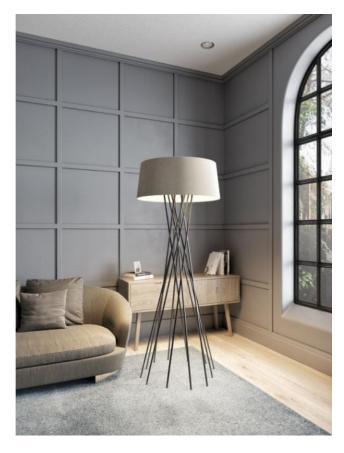

# Mikado L

## **Description**

The Byok Mikado L floor lamp is 175 cm high. Its lamp shade has a diameter of 70 cm at the bottom and 62 cm at the top. The shade height is 28 cm. A central light source and a downward directed spotlight are integrated in the lamp shade. The light is emitted mainly downwards and upwards. The two LED light sources can be dimmed separately by gesture control. Thanks to the Dimto-warm technology, dimming changes the light colour of the integrated LEDs to a warmer tone (from 2,700 Kelvin extra warm white to 2,100 Kelvin extra warm white). The Mikado L is available with natural glossy anodised aluminum and matt black anodised surfaces. Its lamp shade is offered in the colours ivory and dark brown. Other shade colours are also available on request. In addition to this floor lamp, the Mikado XL is also available with a height of 200 cm.