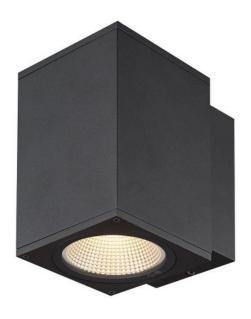

## Description

The SLV Enola Square M WL, Single is a rectangular outdoor wall lamp made of aluminium. This anthracite-coloured outdoor lamp is 10 cm wide, 15 cm deep and 16 cm high. In the rectangular wall bracket there is a switch (CCT Switch) with which the colour temperature of the lamp can be changed from 3000 Kelvin warm white to 4000 Kelvin white if required during installation. The integrated LED with an output of 10 watts is located under a glass lens that allows a strongly contoured, glare-free light emission downwards and onto the wall. With IP65 protection, the Enola Square M WL, Single by SLV is ideal as an outdoor light as it is dustproof and protected against water jets from any angle. A spacer set for mounting with surface-mounted wiring is available as an accessory.